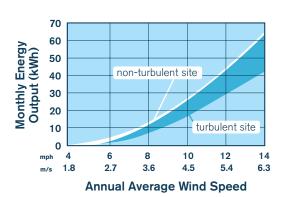

echnical Specifications**

 Rotor Diameter
 46 in (1.15 m)

 Weight
 13 lb (5.85 kg)

**Shipping Dimensions**  $27 \times 15 \times 9 \text{ in } (686 \times 38 \times 228 \text{ mm})$ 

17 lb (7.7 kg)

Mount 1.5 in schedule 40 pipe

1.9 in (48.26 mm) OD

Start-Up Wind Speed 8 mph (3.58 m/s)

**Voltage** 12, 24, and 48 VDC

Rated Power 400 watts at 28 mph (12.5 m/s)

Turbine Controller Microprocessor-based smart internal

regulator with peak power tracking

**Body** Cast aluminum (Marine is powder

coated for corrosion protection)

Blades 3-Carbon fiber composite

Overspeed Protection Electronic torque control

Kilowatt Hours per Month 38 kWh/mo at 12 mph (5.4 m/s)

Survival Wind Speed 110 mph (49.2 m/s)
Warranty 3 year limited warranty

# Air X

#### **POWER**



#### **MONTHLY ENERGY**







### Southwest Windpower

1801 W. Route 66 Flagstaff, AZ 86001 USA 928.779.9463 www.windenergy.com



Makers of Skystream 3.7® / AIR / Whisper

Printed on recycled paper using vegetable inks.