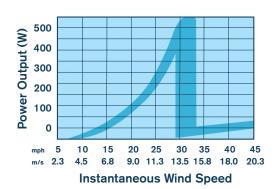

## **Technical Specifications**

 Rotor Diameter
 46 in (1.15 m)

 Weight
 13 lb (5.85 kg)

**Shipping Dimensions**  $27 \times 15 \times 9 \text{ in } (686 \times 38 \times 228 \text{ mm})$ 

17 lb (7.7 kg)

Mount 1.5 in schedule 40 pipe

1.9 in (48.26 mm) OD

Start-Up Wind Speed 8 mph (3.58 m/s)

**Voltage** 12, 24, and 48 VDC

Rated Power 400 watts at 28 mph (12.5 m/s)

Turbine Controller Microprocessor-based smart internal

regulator with peak power tracking

**Body** Cast aluminum (Marine is powder

coated for corrosion protection)

Blades 3-Carbon fiber composite

Overspeed Protection Electronic torque control

Kilowatt Hours per Month 38 kWh/mo at 12 mph (5.4 m/s)

Survival Wind Speed 110 mph (49.2 m/s)
Warranty 3 year limited warranty

# Air X

#### **POWER**



#### **MONTHLY ENERGY**







### Southwest Windpower

1801 W. Route 66 Flagstaff, AZ 86001 USA 928.779.9463 www.windenergy.com



Makers of Skystream 3.7® / AIR / Whisper

Printed on recycled paper using vegetable inks.