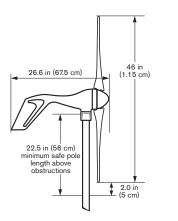

## **Technical Specifications**

 Rotor Diameter
 46 in (1.15 m)

 Weight
 13 lb (5.85 kg)

**Shipping Dimensions**  $27 \times 15 \times 9 \text{ in } (686 \times 38 \times 228 \text{ mm})$ 

17 lb (7.7 kg)

Mount 1.5 in schedule 40 pipe

1.9 in (48.26 mm) OD

Start-Up Wind Speed 8 mph (3.58 m/s)

**Voltage** 12, 24, and 48 VDC

Rated Power 400 watts at 28 mph (12.5 m/s)

Turbine Controller Microprocessor-based smart internal

regulator with peak power tracking