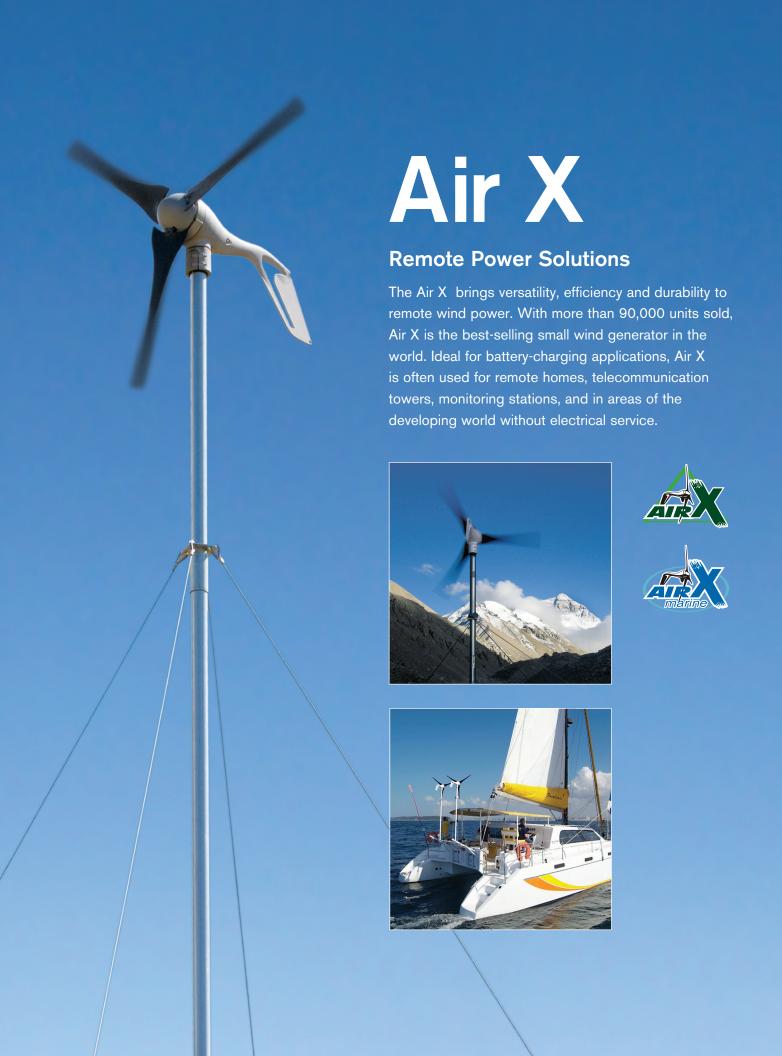

kg)

Mount 1.5 in schedule 40 pipe

1.9 in (48.26 mm) OD

Start-Up Wind Speed 8 mph (3.58 m/s)

**Voltage** 12, 24, and 48 VDC

Rated Power 400 watts at 28 mph (12.5 m/s)

Turbine Controller Microprocessor-based smart internal

regulator with peak power tracking

**Body** Cast aluminum (Marine is powder

coated for corrosion protection)

Blades 3-Carbon fiber composite

Overspeed Protection Electronic torque control

Kilowatt Hours per Month 38 kWh/mo at 12 mph (5.4 m/s)

Survival Wind Speed 110 mph (49.2 m/s)
Warranty 3 year limited warranty

# Air X

#### **POWER**



#### **MONTHLY ENERGY**







### Southwest Windpower

1801 W. Route 66 Flagstaff, AZ 86001 USA 928.779.9463 www.windenergy.com



Makers of Skystream 3.7® / AIR / Whisper

Printed on recycled paper using vegetable inks.