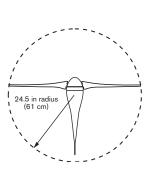

## **Technical Specifications**

 Rotor Diameter
 46 in (1.15 m)

 Weight
 13 lb (5.85 kg)

**Shipping Dimensions**  $27 \times 15 \times 9 \text{ in } (686 \times 38 \times 228 \text{ mm})$ 

17 lb (7.7 kg)

Mount 1.5 in schedule 40 pipe

1.9 in (48.26 mm) OD

Start-Up Wind Speed 8 mph (3.58 m/s)

**Voltage** 12, 24, and 48 VDC

Rated Power 400 watts at 28 mph (12.5 m/s)

Turbine Controller Microprocessor-based smart internal

regulator with peak power tracking