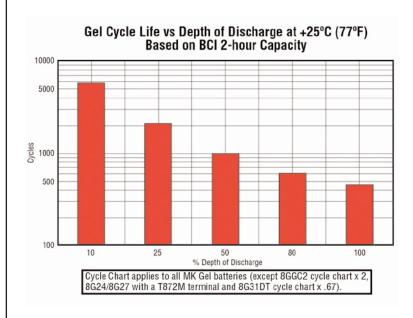

-76°F (-60°C) -140°F (60°C)

Charge Voltage @ 68°F (20°C)

**Cycle** 2.30 - 2.35 VPC **Float** 2.25 - 2.30 VPC

**Vent** Self-sealing (2 PSI operation)

Electrolyte Sulfuric acid thixotropic gel

**Resistance** 4.0 Milliohms (full charge)