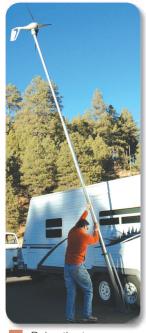

## Powar Your RV

AIRX

400 watts of power from the AirX wind generator. Use for camping, hunting, remote sites & more.

## ... generator, propane & utility free.

The telescoping tower requires minimal assembly, installs in 20 minutes, fits securely under the wheel and folds down easily for storage.

Tower weight: 19 lbs. Base weight: 28 lbs. Turbine weight: 13 lbs. Minimum height: 7' Maximum height: 20'

Position the base support frame ahead of the tire.

2 Drive your vehicle onto the support frame.

Install nested telescoping tower & AirX wind generator onto base support.

Extend the telescoping tower.

Raise the tower.