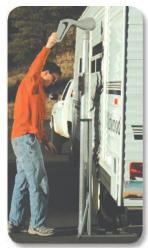

## ... generator, propane & utility free.

The telescoping tower requires minimal assembly, installs in 20 minutes, fits securely under the wheel and folds down easily for storage.

Tower weight: 19 lbs. Base weight: 28 lbs. Turbine weight: 13 lbs. Minimum height: 7' Maximum height: 20'

Position the base support frame ahead of the tire.

2 Drive your vehicle onto the support frame.

Install nested telescoping tower & AirX wind generator onto base support.

Extend the telescoping tower.

Raise the tower.