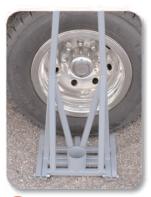

Position the base support frame ahead of the tire.

2 Drive your vehicle onto the support frame.

Install nested telescoping tower & AirX wind generator onto base support.

Extend the telescoping tower.

Raise the tower.

Fasten 2 remaining bolts to secure base in upright position.