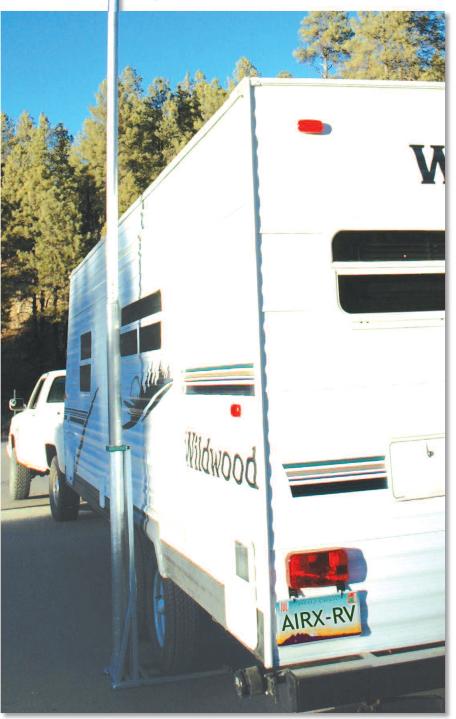

## Powar Your RV

AIRX

400 watts of power from the AirX wind generator. Use for camping, hunting, remote sites & more.

## ... generator, propane & utility free.

The telescoping tower requires minimal assembly, installs in 20 minutes, fits securely under the wheel and folds down easily for storage.

Tower weight: 19 lbs. Base weight: 28 lbs. Turbine weight: 13 lbs. Minimum height: 7' Maximum height: 20'