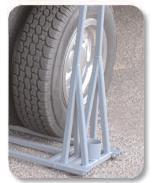

Position the base support frame ahead of the tire.

2 Drive your vehicle onto the support frame.

Install nested telescoping tower & AirX wind generator onto base support.

Extend the telescoping tower.

Raise the tower.