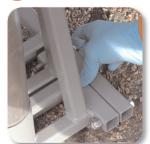

## Powar Your RV

AIRX

400 watts of power from the AirX wind generator. Use for camping, hunting, remote sites & more.

## ... generator, propane & utility free.

The telescoping tower requires minimal assembly, installs in 20 minutes, fits securely under the wheel and folds down easily for storage.

Tower weight: 19 lbs. Base weight: 28 lbs. Turbine weight: 13 lbs. Minimum height: 7' Maximum height: 20'



Position the base support frame ahead of the tire.



2 Drive your vehicle onto the support frame.



Install nested telescoping tower & AirX wind generator onto base support.



Extend the telescoping tower.



Raise the tower.



Fasten 2 remaining bolts to secure base in upright position.