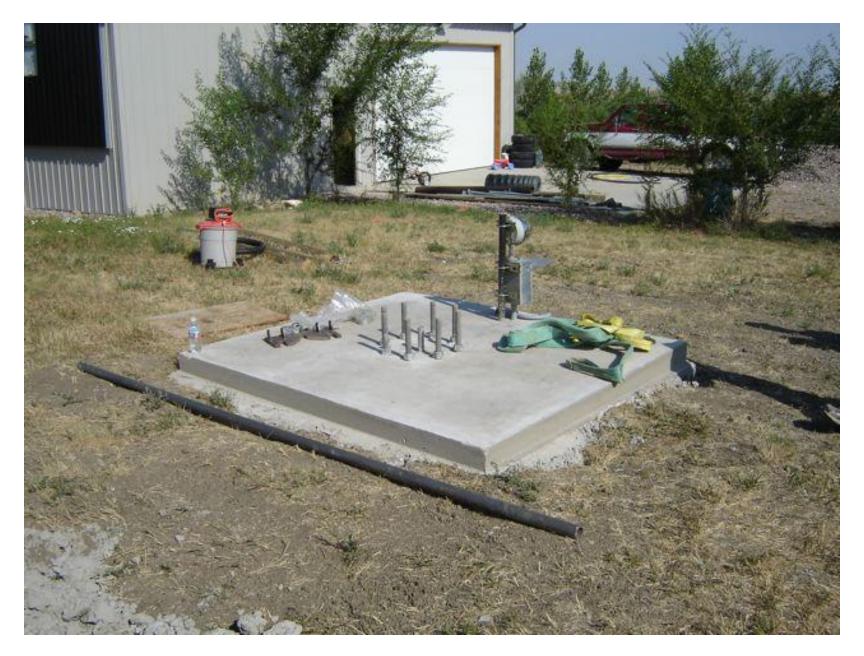

Mat Foundation: 6' x 6' square with a depth of 3'

Reinforcing Bars

"J" Bolts securely locked in position

Mat Foundation and Junction Box

Leveling Nuts

Installing Hinge Plate

Tighten the Hinge Plate Nuts

Connecting Tower to Hinge Plate