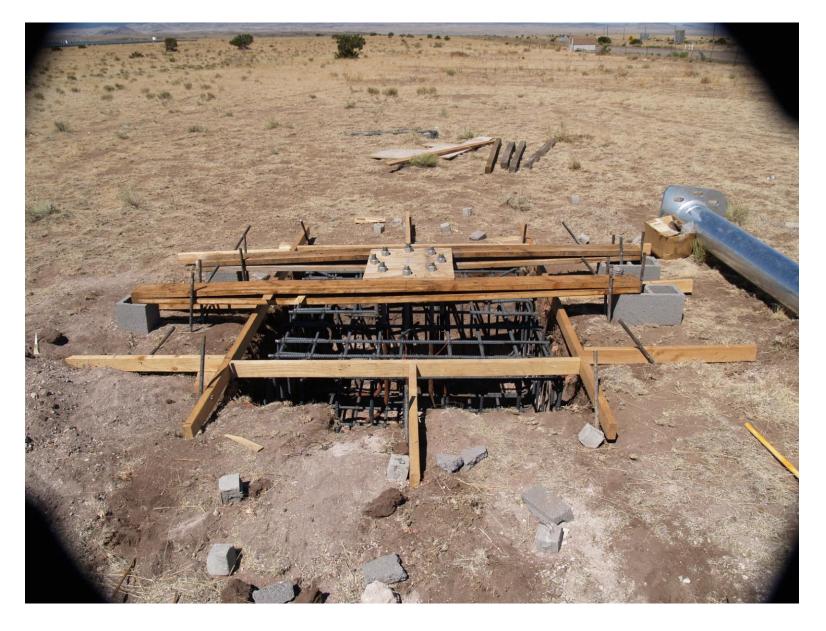

Mat Foundation: 6' x 6' square with a depth of 3'

Reinforcing Bars

"J" Bolts securely locked in position

Mat Foundation and Junction Box

Leveling Nuts

Installing Hinge Plate

Tighten the Hinge Plate Nuts

Connecting Tower to Hinge Plate