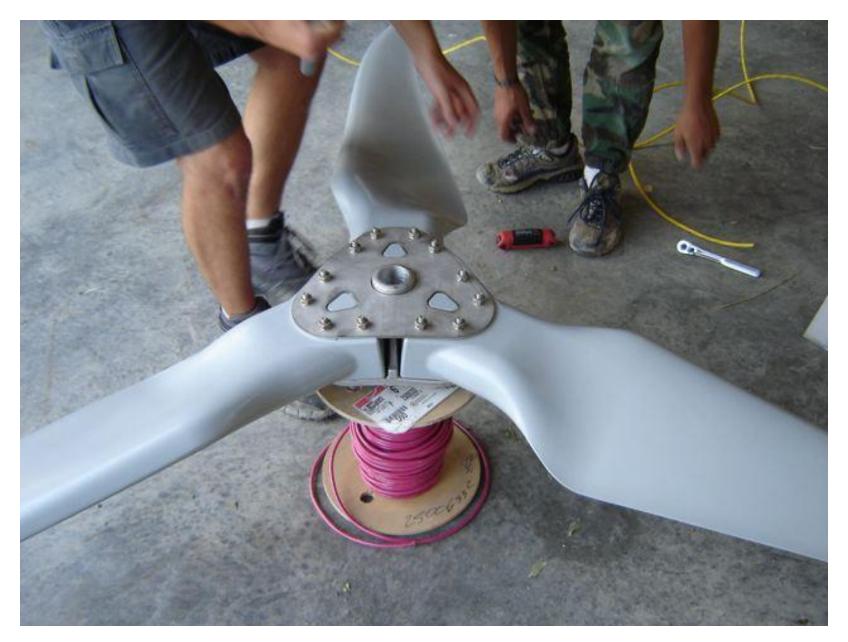

Connecting Skystream to The Tower

Grounding Skystream to the Tower

Tighten the Bolts

Ready to install the blades

Assembling Blades and Hub

Blades ready

Placing the blades

Installing the shield