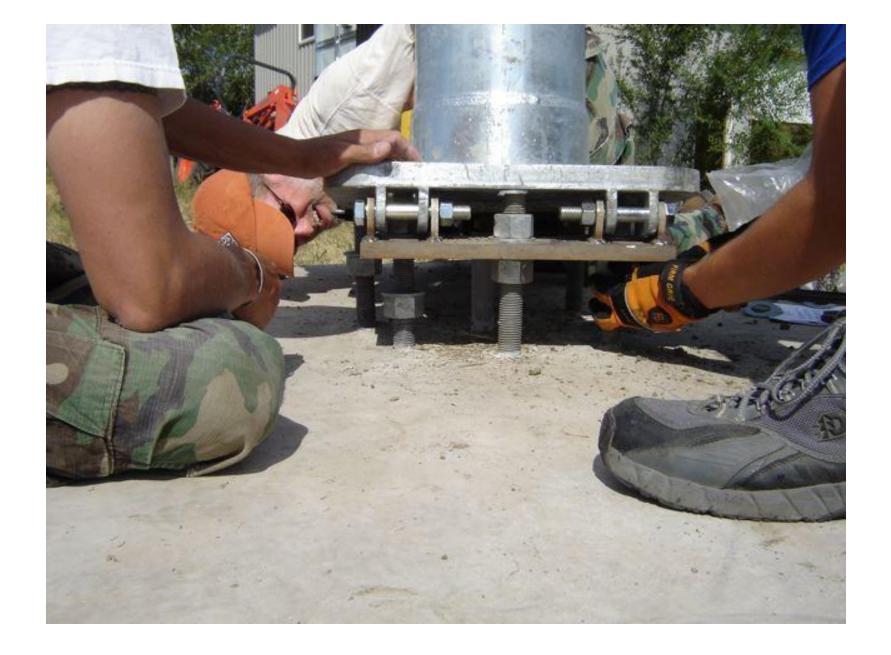

Mat Foundation: 6' x 6' square with a depth of 3'

Reinforcing Bars

"J" Bolts securely locked in position

Mat Foundation and Junction Box

Leveling Nuts

Installing Hinge Plate

Tighten the Hinge Plate Nuts

Connecting Tower to Hinge Plate

Connecting Tower to Hinge Plate

Tighten Bolts and Nuts

4.25" from top of Hinge Plate to top of anchor bolt

Connecting Gin Pole to Tower Base

Gin Pole attached

Ready to mount Skystream To the Tower

Placing vibration isolators