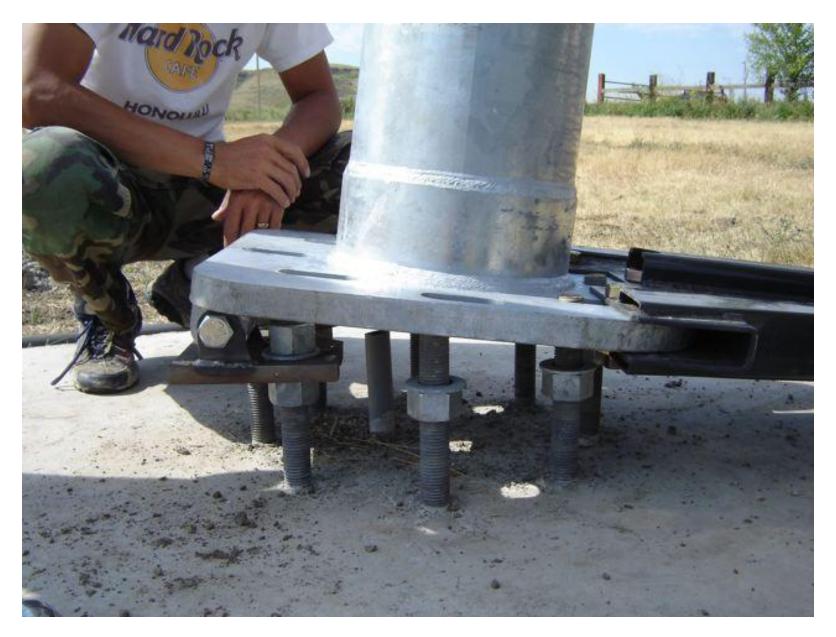

Mat Foundation: 6' x 6' square with a depth of 3'

Reinforcing Bars

"J" Bolts securely locked in position

Mat Foundation and Junction Box

Leveling Nuts

Installing Hinge Plate

Tighten the Hinge Plate Nuts

Connecting Tower to Hinge Plate

Connecting Tower to Hinge Plate

Tighten Bolts and Nuts

4.25" from top of Hinge Plate to top of anchor bolt

Connecting Gin Pole to Tower Base

Gin Pole attached

Ready to mount Skystream To the Tower

Placing vibration isolators