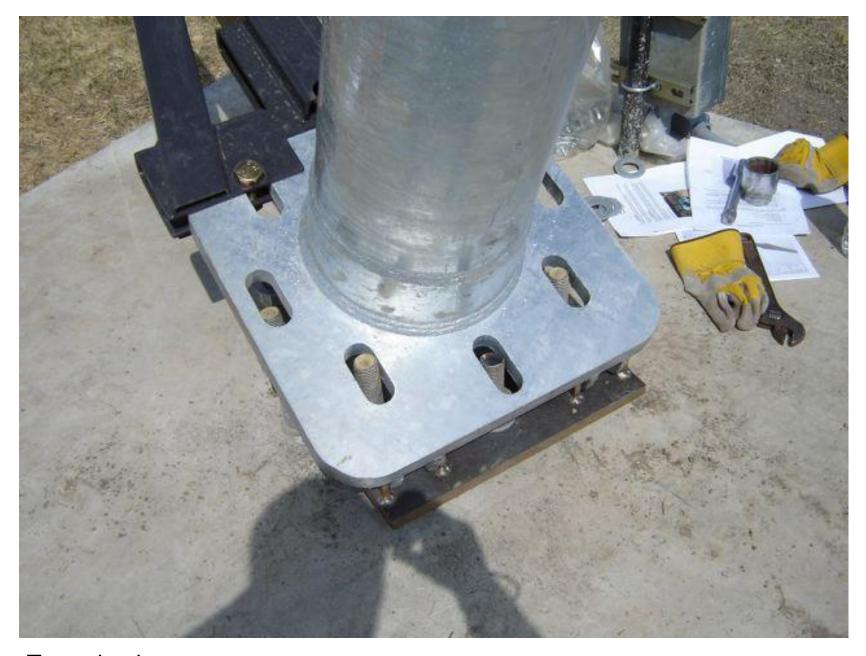

Mat Foundation: 6' x 6' square with a depth of 3'

Reinforcing Bars

"J" Bolts securely locked in position

Mat Foundation and Junction Box

Leveling Nuts

Installing Hinge Plate

Tighten the Hinge Plate Nuts

Connecting Tower to Hinge Plate

Connecting Tower to Hinge Plate

Tighten Bolts and Nuts

4.25" from top of Hinge Plate to top of anchor bolt

Connecting Gin Pole to Tower Base

Gin Pole attached

Ready to mount Skystream To the Tower

Placing vibration isolators