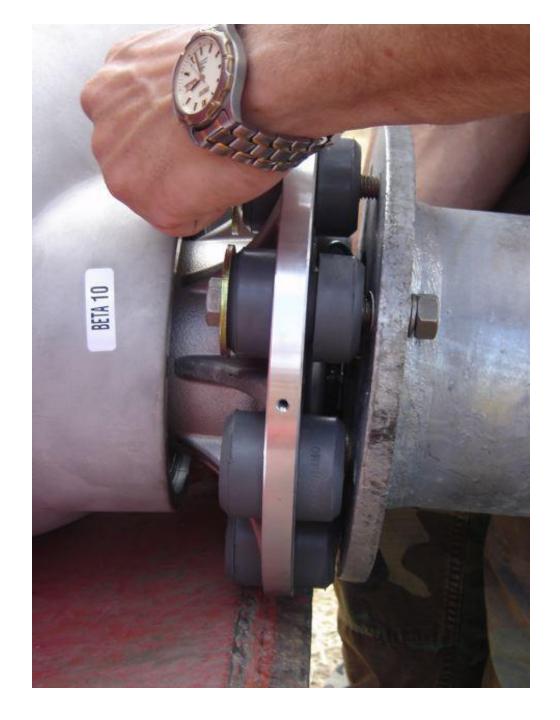

Connecting Tower to Hinge Plate

Tighten Bolts and Nuts

4.25" from top of Hinge Plate to top of anchor bolt

Connecting Gin Pole to Tower Base

Gin Pole attached

Ready to mount Skystream To the Tower

Placing vibration isolators