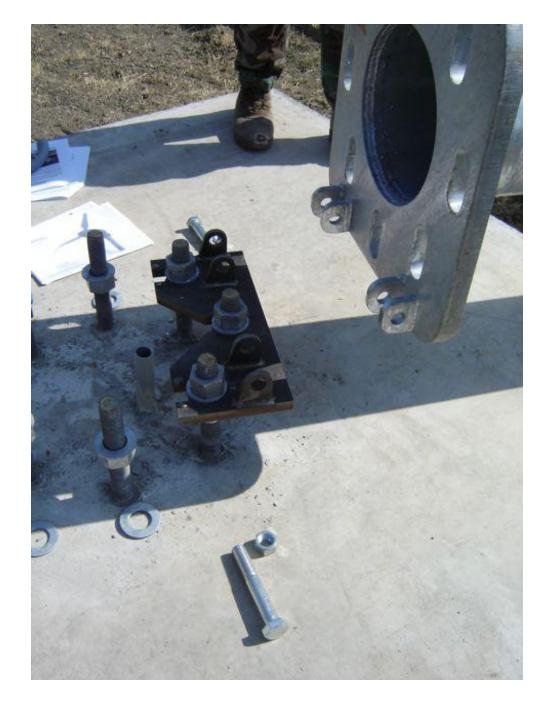

Mat Foundation: 6' x 6' square with a depth of 3'

Reinforcing Bars

"J" Bolts securely locked in position

Mat Foundation and Junction Box

Leveling Nuts

Installing Hinge Plate

Tighten the Hinge Plate Nuts

Connecting Tower to Hinge Plate