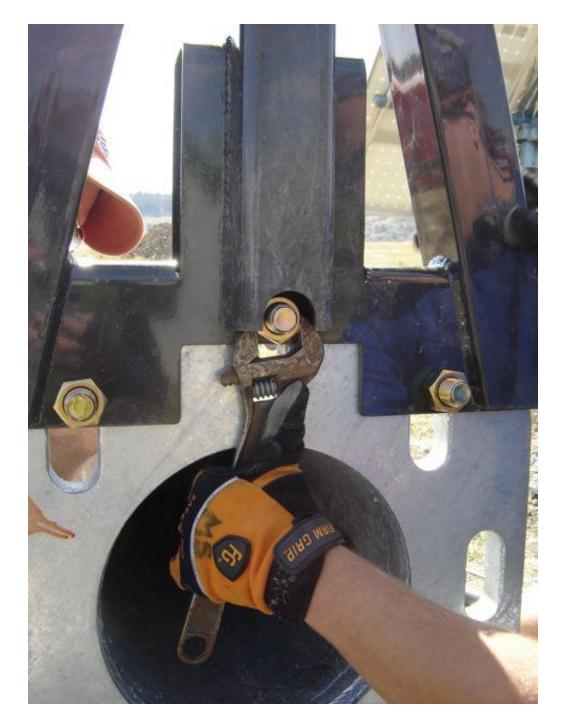

Mat Foundation: 6' x 6' square with a depth of 3'

Reinforcing Bars

"J" Bolts securely locked in position

Mat Foundation and Junction Box

Leveling Nuts

Installing Hinge Plate

Tighten the Hinge Plate Nuts

Connecting Tower to Hinge Plate

Connecting Tower to Hinge Plate

Tighten Bolts and Nuts

4.25" from top of Hinge Plate to top of anchor bolt

Connecting Gin Pole to Tower Base

Gin Pole attached

Ready to mount Skystream To the Tower

Placing vibration isolators