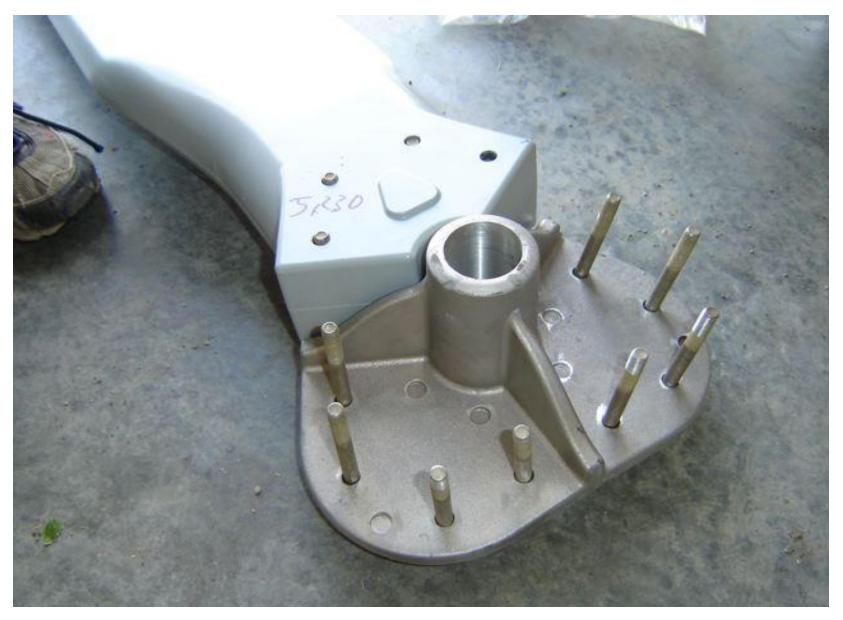

Mat Foundation: 6' x 6' square with a depth of 3'

Reinforcing Bars

"J" Bolts securely locked in position

Mat Foundation and Junction Box

Leveling Nuts

Installing Hinge Plate

Tighten the Hinge Plate Nuts

Connecting Tower to Hinge Plate

Connecting Tower to Hinge Plate

Tighten Bolts and Nuts

4.25" from top of Hinge Plate to top of anchor bolt

Connecting Gin Pole to Tower Base

Gin Pole attached

Ready to mount Skystream To the Tower

Placing vibration isolators