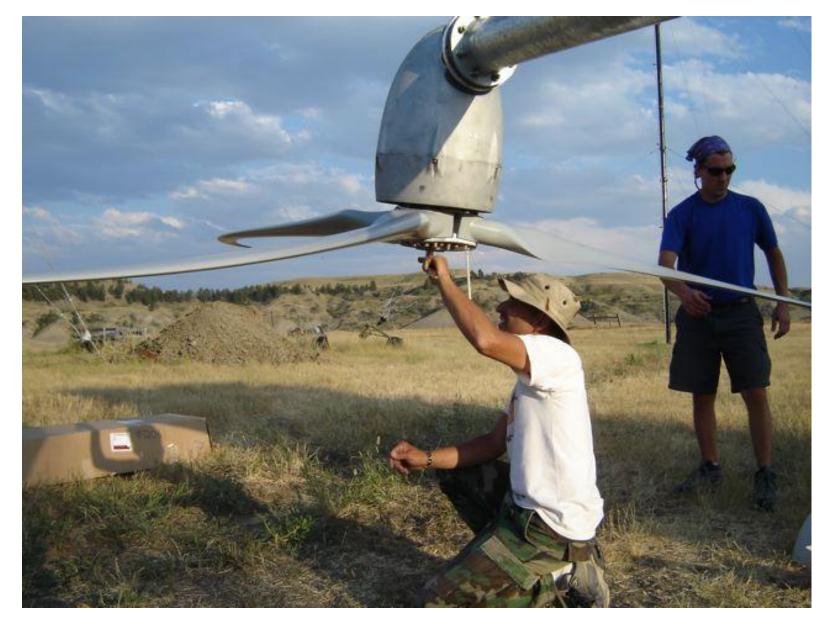

Connecting Skystream to The Tower

Grounding Skystream to the Tower

Tighten the Bolts

Ready to install the blades

Assembling Blades and Hub

Blades ready

Placing the blades

Installing the shield