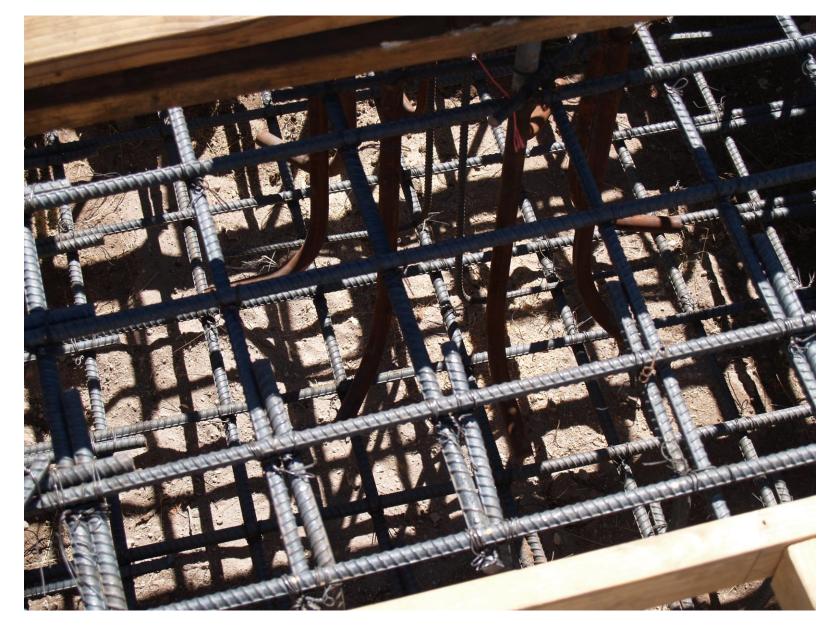

Mat Foundation: 6' x 6' square with a depth of 3'

Reinforcing Bars

"J" Bolts securely locked in position

Mat Foundation and Junction Box

Leveling Nuts

Installing Hinge Plate

Tighten the Hinge Plate Nuts

Connecting Tower to Hinge Plate