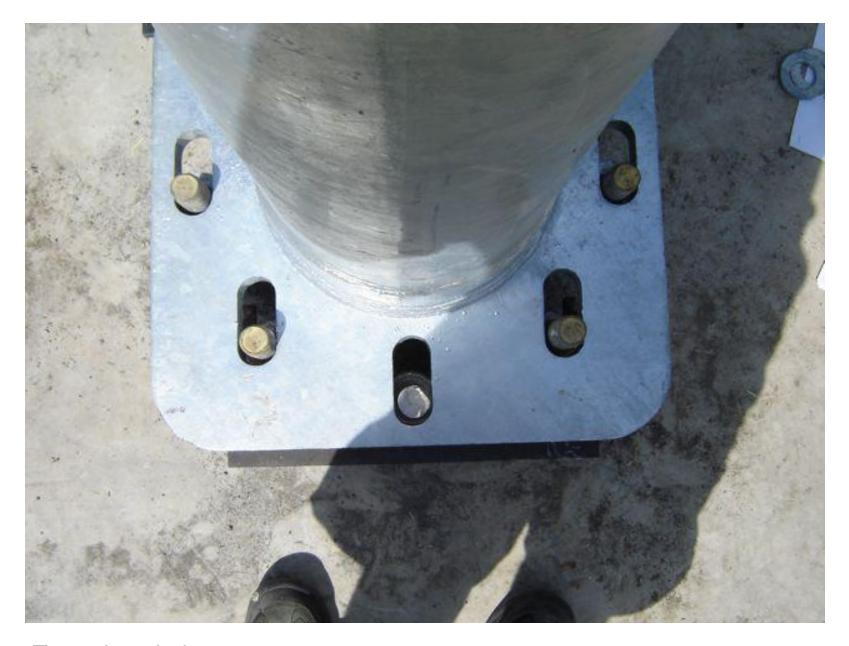

Connecting Tower to Hinge Plate

Tighten Bolts and Nuts

4.25" from top of Hinge Plate to top of anchor bolt

Connecting Gin Pole to Tower Base

Gin Pole attached

Ready to mount Skystream To the Tower

Placing vibration isolators