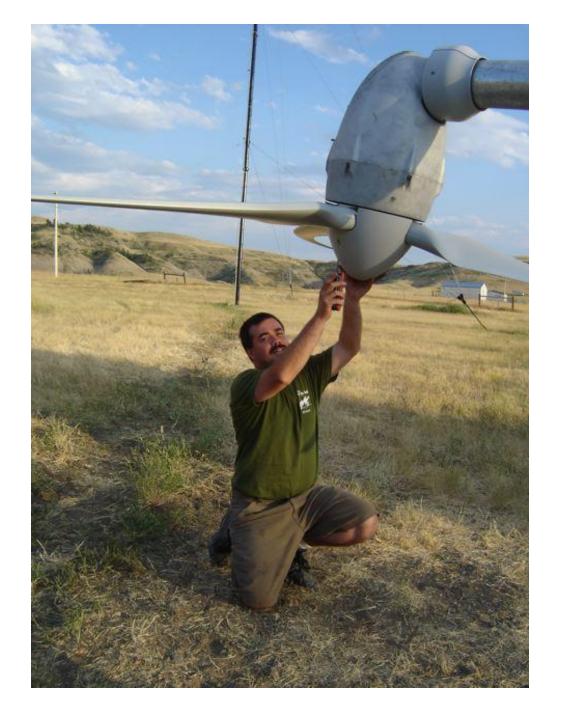

Connecting Skystream to The Tower

Grounding Skystream to the Tower

Tighten the Bolts

Ready to install the blades

Assembling Blades and Hub

Blades ready

Placing the blades

Installing the shield