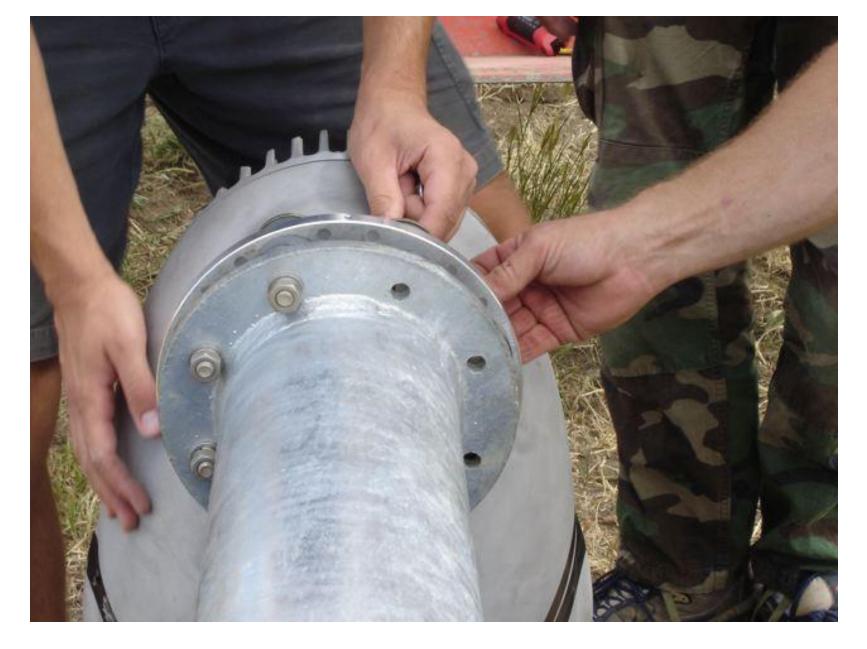

Connecting Skystream to The Tower

Grounding Skystream to the Tower

Tighten the Bolts

Ready to install the blades

Assembling Blades and Hub

Blades ready

Placing the blades

Installing the shield