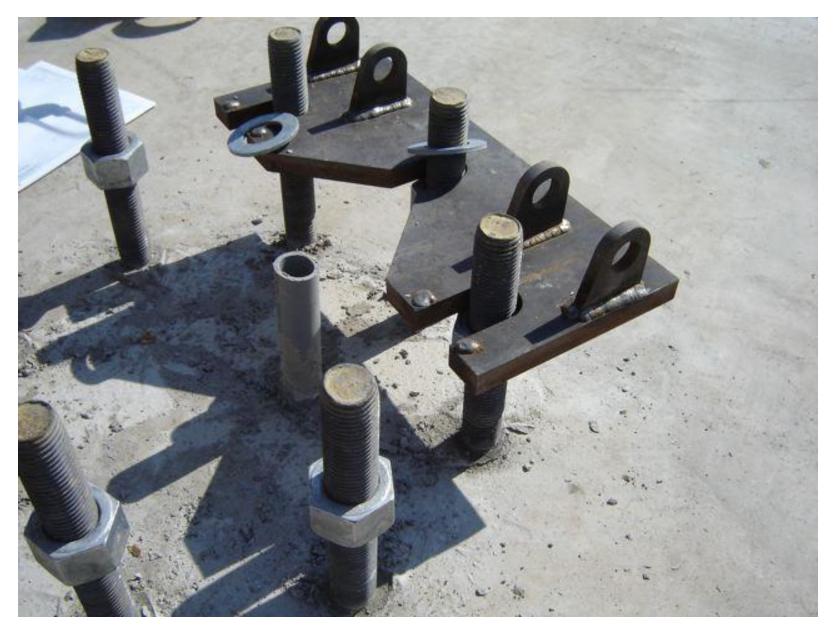

Mat Foundation: 6' x 6' square with a depth of 3'

Reinforcing Bars

"J" Bolts securely locked in position

Mat Foundation and Junction Box

Leveling Nuts

Installing Hinge Plate

Tighten the Hinge Plate Nuts

Connecting Tower to Hinge Plate

Connecting Tower to Hinge Plate

Tighten Bolts and Nuts

4.25" from top of Hinge Plate to top of anchor bolt

Connecting Gin Pole to Tower Base

Gin Pole attached

Ready to mount Skystream To the Tower

Placing vibration isolators