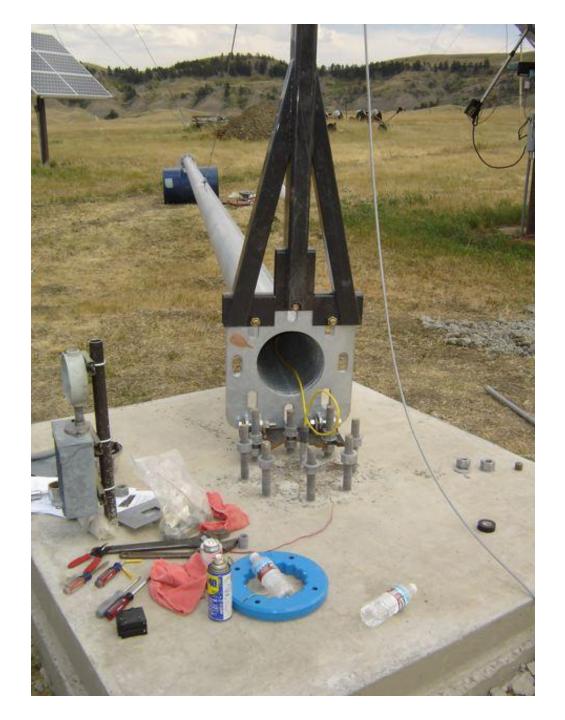

Connecting Tower to Hinge Plate

Tighten Bolts and Nuts

4.25" from top of Hinge Plate to top of anchor bolt

Connecting Gin Pole to Tower Base

Gin Pole attached

Ready to mount Skystream To the Tower

Placing vibration isolators