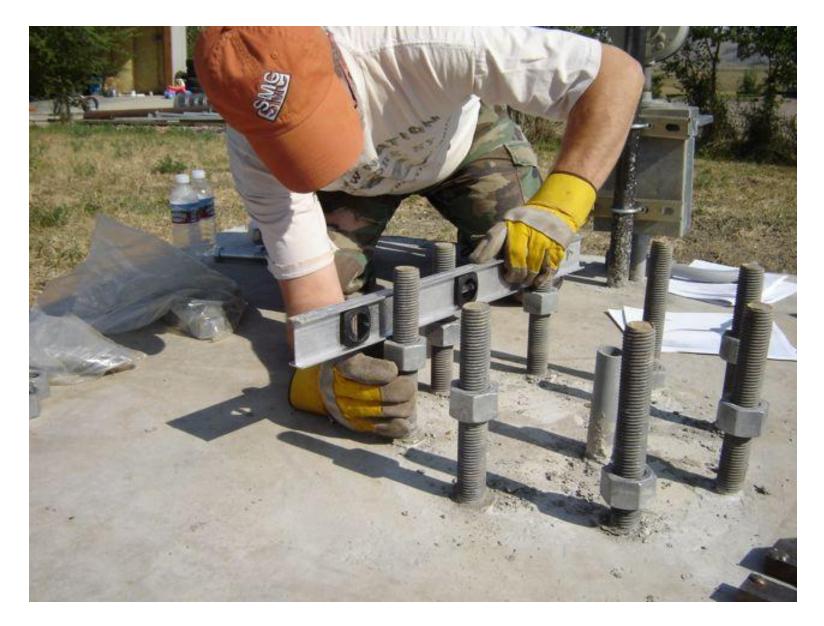

Mat Foundation: 6' x 6' square with a depth of 3'

Reinforcing Bars

"J" Bolts securely locked in position

Mat Foundation and Junction Box

Leveling Nuts

Installing Hinge Plate

Tighten the Hinge Plate Nuts

Connecting Tower to Hinge Plate