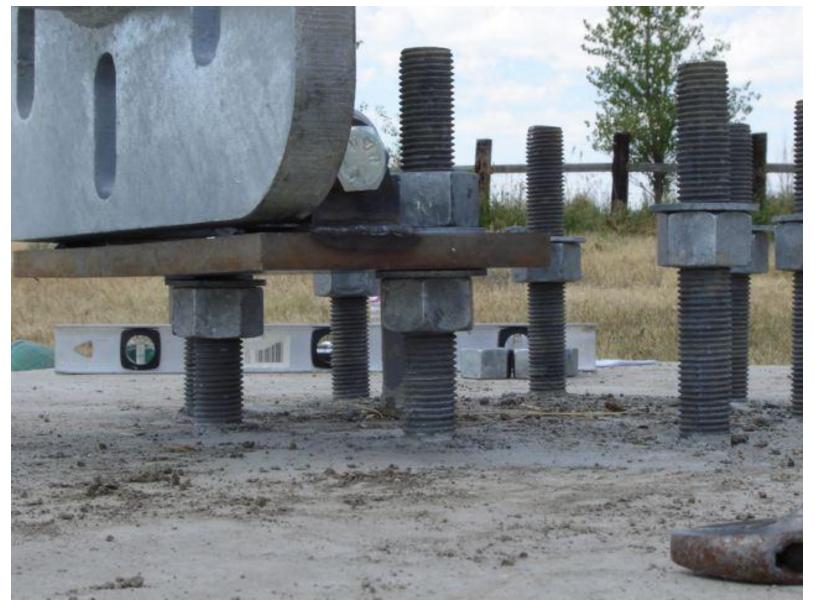

Assembling Nose Cone

Ready to raise the Tower

Raising the Tower

Tower in place

Leveling the Tower

Removing Hinge Plate

Tower Leveled

1.5"

6" from foundation base to Tower base

6" from foundation base to Tower base