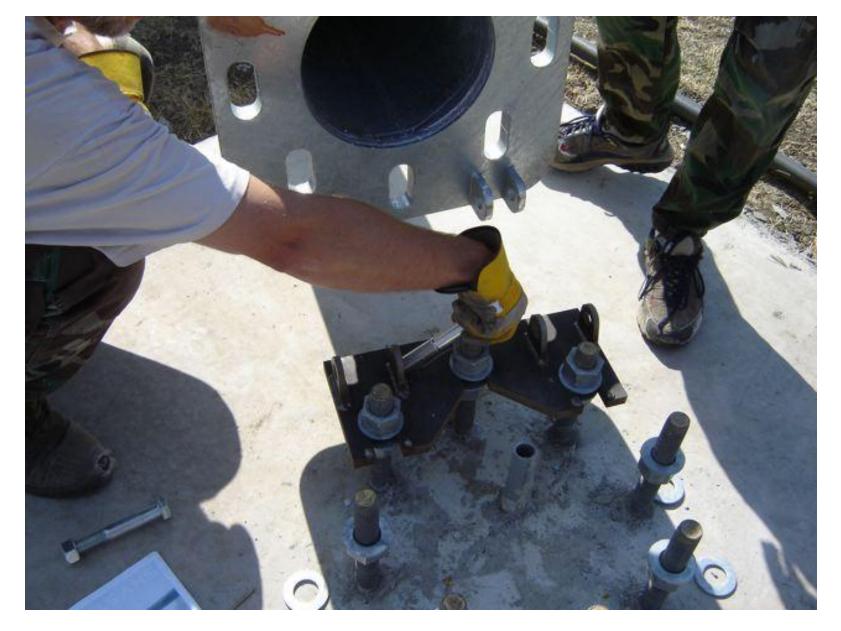

Mat Foundation: 6' x 6' square with a depth of 3'

Reinforcing Bars

"J" Bolts securely locked in position

Mat Foundation and Junction Box

Leveling Nuts

Installing Hinge Plate

Tighten the Hinge Plate Nuts

Connecting Tower to Hinge Plate

Connecting Tower to Hinge Plate

Tighten Bolts and Nuts

4.25" from top of Hinge Plate to top of anchor bolt

Connecting Gin Pole to Tower Base

Gin Pole attached

Ready to mount Skystream To the Tower

Placing vibration isolators