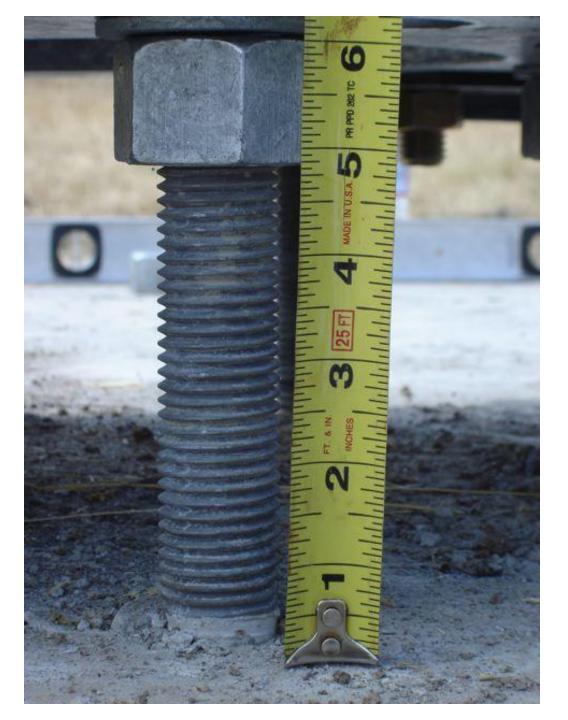

ion and Junction Box



Leveling Nuts



Installing Hinge Plate



Tighten the Hinge Plate Nuts



Connecting Tower to Hinge Plate



Connecting Tower to Hinge Plate



Tighten Bolts and Nuts



4.25" from top of Hinge Plate to top of anchor bolt



Connecting Gin Pole to Tower Base



Gin Pole attached



Ready to mount Skystream To the Tower



Placing vibration isolators



Connecting Skystream to The Tower



Grounding Skystream to the Tower



Tighten the Bolts



Ready to install the blades



Assembling Blades and Hub



Blades ready



Placing the blades



Installing the shield



Assembling Nose Cone



Ready to raise the Tower



Raising the Tower



Tower in place



Leveling the Tower





Removing Hinge Plate



Tower Leveled



1.5"



6" from foundation base to Tower base



6" from foundation base to Tower base



## **Connecting Skystream To Breaker Box**



Installation Completed