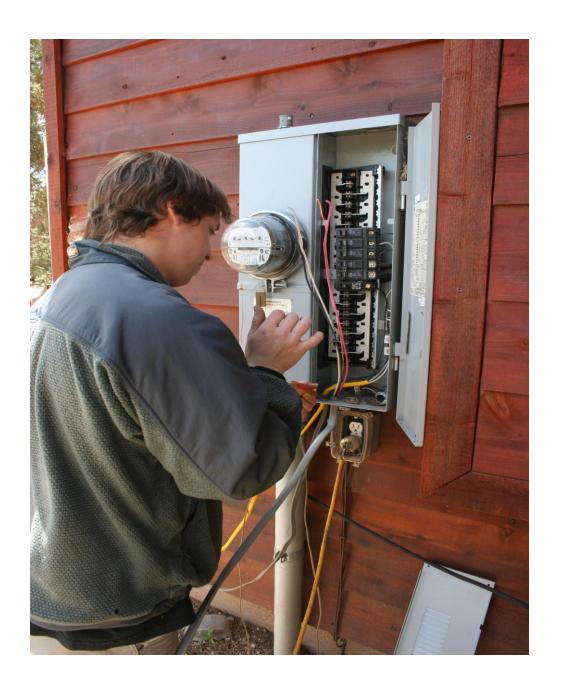

Installing Hinge Plate



Tighten the Hinge Plate Nuts



Connecting Tower to Hinge Plate



Connecting Tower to Hinge Plate



Tighten Bolts and Nuts



4.25" from top of Hinge Plate to top of anchor bolt



Connecting Gin Pole to Tower Base



Gin Pole attached



Ready to mount Skystream To the Tower



Placing vibration isolators



Connecting Skystream to The Tower



Grounding Skystream to the Tower



Tighten the Bolts



Ready to install the blades



Assembling Blades and Hub



Blades ready



Placing the blades



Installing the shield



Assembling Nose Cone



Ready to raise the Tower



Raising the Tower



Tower in place



Leveling the Tower





Removing Hinge Plate



Tower Leveled



1.5"



6" from foundation base to Tower base



6" from foundation base to Tower base



## **Connecting Skystream To Breaker Box**



Installation Completed