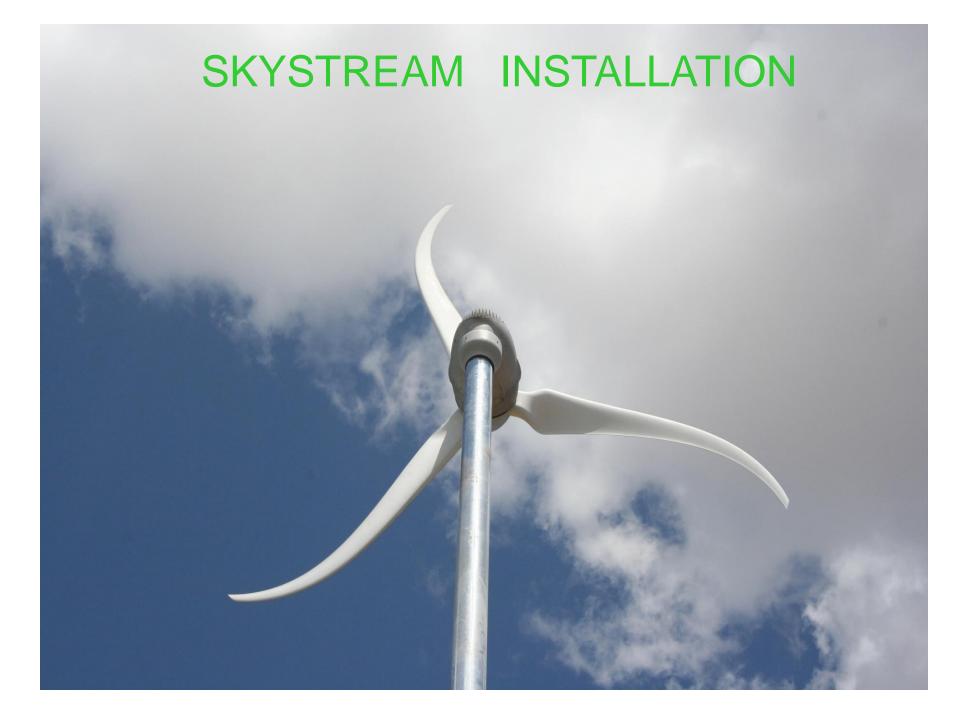

Connecting Skystream to The Tower

Grounding Skystream to the Tower

Tighten the Bolts

Ready to install the blades

Assembling Blades and Hub

Blades ready

Placing the blades

Installing the shield