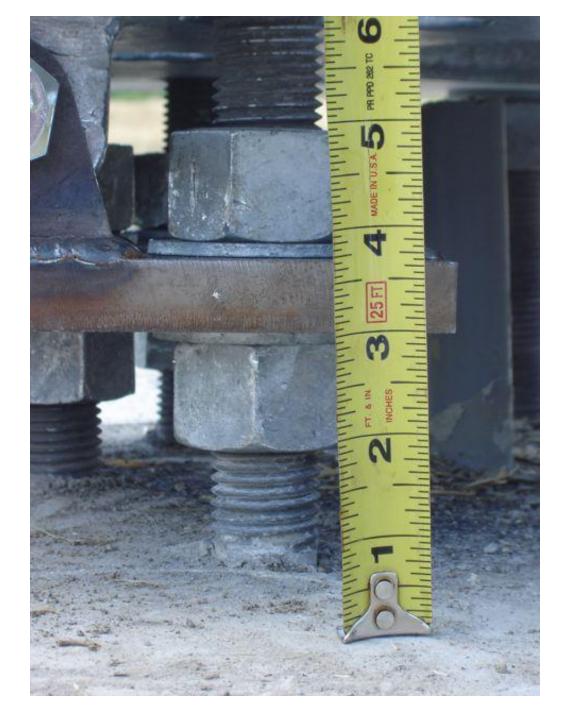

ecurely locked in position



Mat Foundation and Junction Box



Leveling Nuts



Installing Hinge Plate



Tighten the Hinge Plate Nuts



Connecting Tower to Hinge Plate



Connecting Tower to Hinge Plate



Tighten Bolts and Nuts



4.25" from top of Hinge Plate to top of anchor bolt



Connecting Gin Pole to Tower Base



Gin Pole attached



Ready to mount Skystream To the Tower



Placing vibration isolators



Connecting Skystream to The Tower



Grounding Skystream to the Tower



Tighten the Bolts



Ready to install the blades



Assembling Blades and Hub



Blades ready



Placing the blades



Installing the shield



Assembling Nose Cone



Ready to raise the Tower



Raising the Tower



Tower in place



Leveling the Tower





Removing Hinge Plate



Tower Leveled



1.5"



6" from foundation base to Tower base



6" from foundation base to Tower base



## **Connecting Skystream To Breaker Box**



Installation Completed