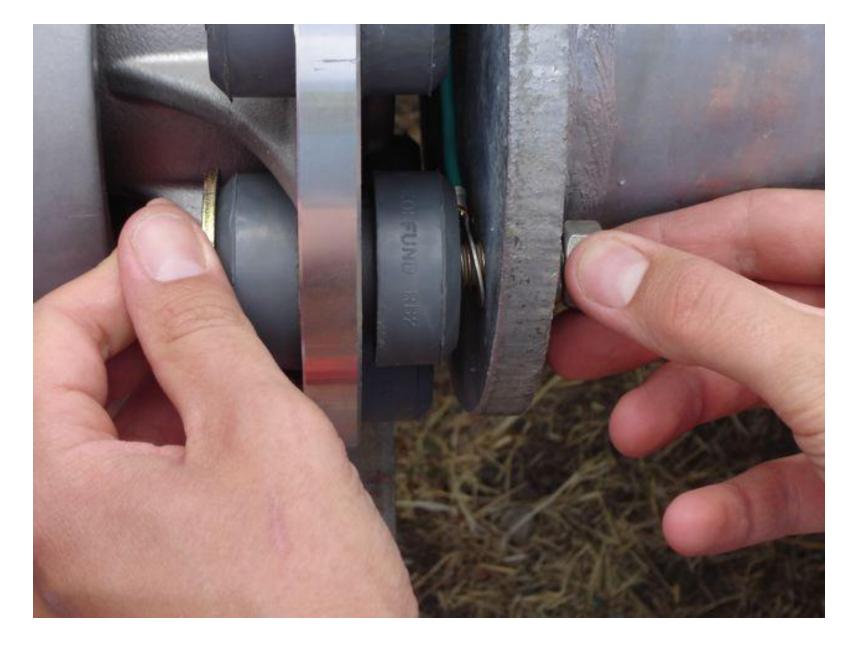

Connecting Tower to Hinge Plate

Tighten Bolts and Nuts

4.25" from top of Hinge Plate to top of anchor bolt

Connecting Gin Pole to Tower Base

Gin Pole attached

Ready to mount Skystream To the Tower

Placing vibration isolators