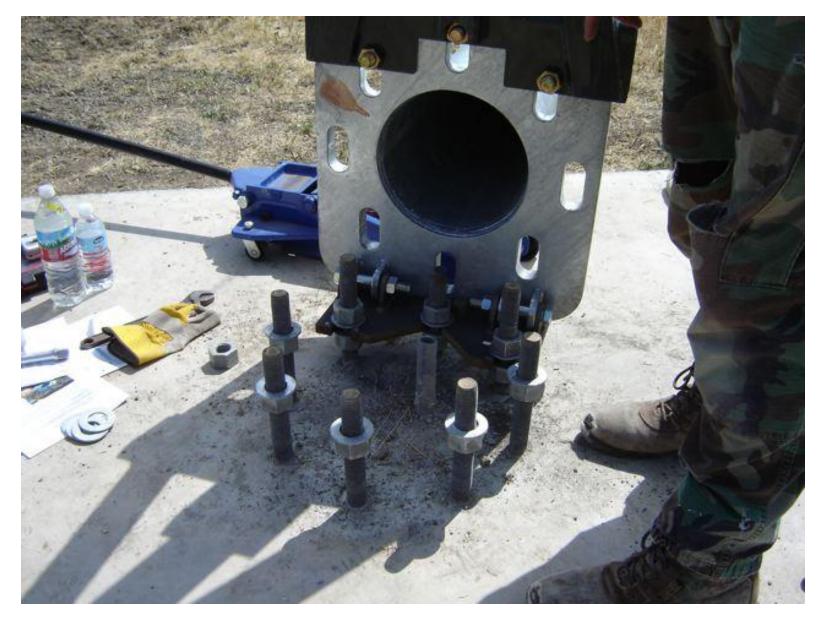

Mat Foundation: 6' x 6' square with a depth of 3'

Reinforcing Bars

"J" Bolts securely locked in position

Mat Foundation and Junction Box

Leveling Nuts

Installing Hinge Plate

Tighten the Hinge Plate Nuts

Connecting Tower to Hinge Plate