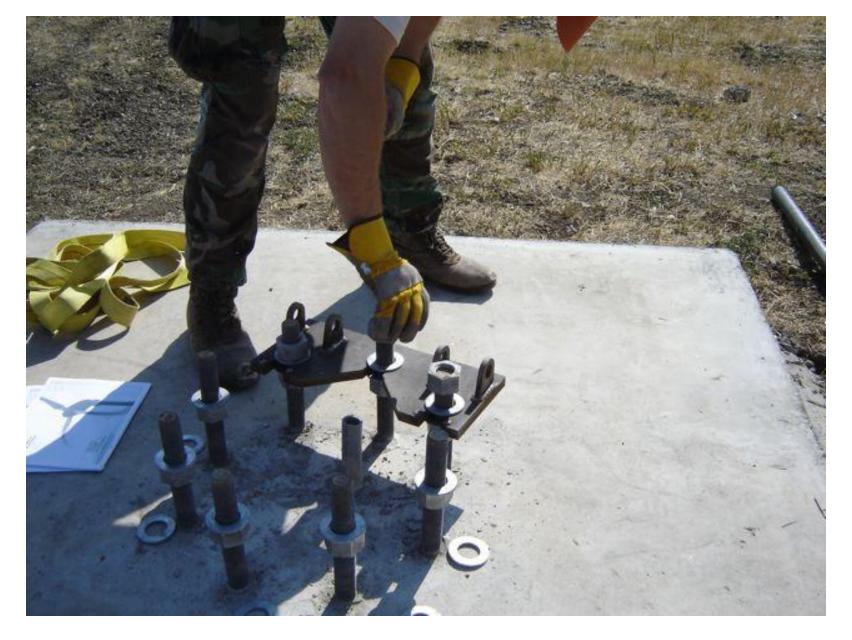

Mat Foundation: 6' x 6' square with a depth of 3'

Reinforcing Bars

"J" Bolts securely locked in position

Mat Foundation and Junction Box

Leveling Nuts

Installing Hinge Plate

Tighten the Hinge Plate Nuts

Connecting Tower to Hinge Plate