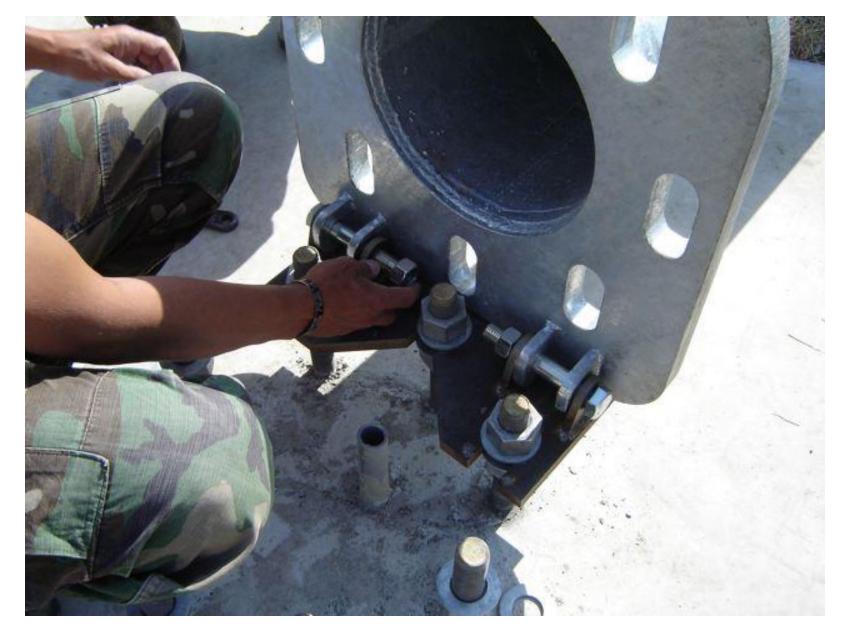

Connecting Tower to Hinge Plate

Tighten Bolts and Nuts

4.25" from top of Hinge Plate to top of anchor bolt

Connecting Gin Pole to Tower Base

Gin Pole attached

Ready to mount Skystream To the Tower

Placing vibration isolators