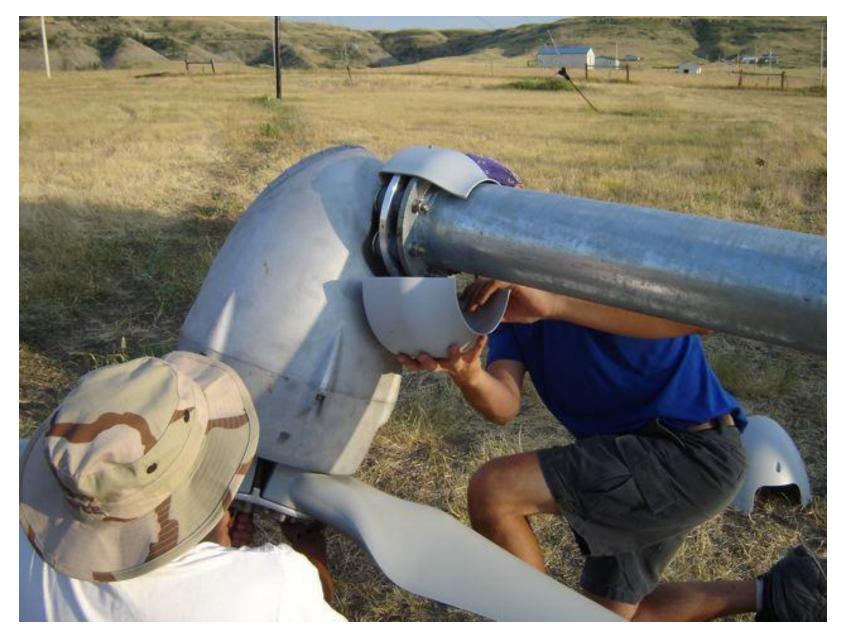

Connecting Skystream to The Tower

Grounding Skystream to the Tower

Tighten the Bolts

Ready to install the blades

Assembling Blades and Hub

Blades ready

Placing the blades

Installing the shield

Assembling Nose Cone

Ready to raise the Tower

Raising the Tower

Tower in place

Leveling the Tower

Removing Hinge Plate

Tower Leveled

1.5"