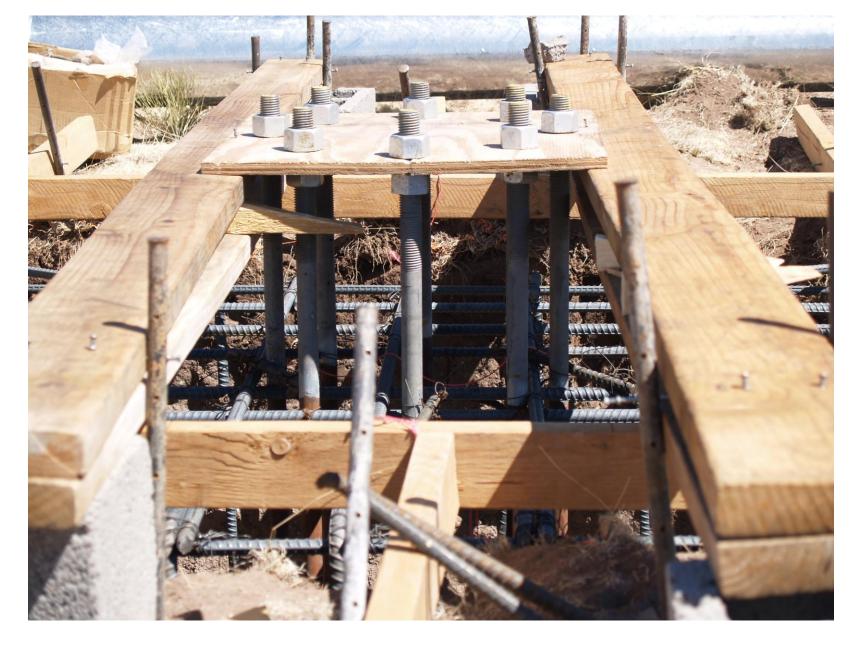

Mat Foundation: 6' x 6' square with a depth of 3'

Reinforcing Bars

"J" Bolts securely locked in position

Mat Foundation and Junction Box

Leveling Nuts

Installing Hinge Plate

Tighten the Hinge Plate Nuts

Connecting Tower to Hinge Plate