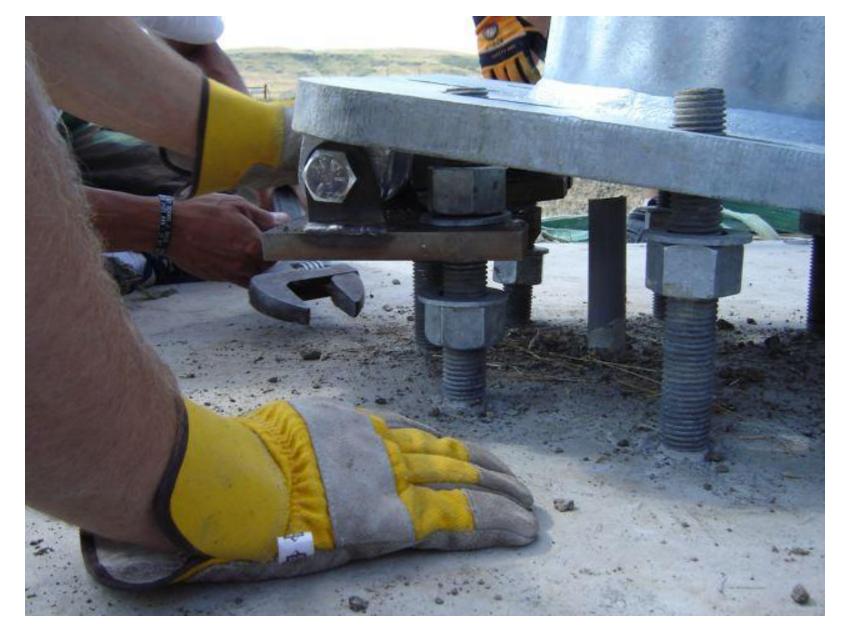

Connecting Tower to Hinge Plate

Tighten Bolts and Nuts

4.25" from top of Hinge Plate to top of anchor bolt

Connecting Gin Pole to Tower Base

Gin Pole attached

Ready to mount Skystream To the Tower

Placing vibration isolators