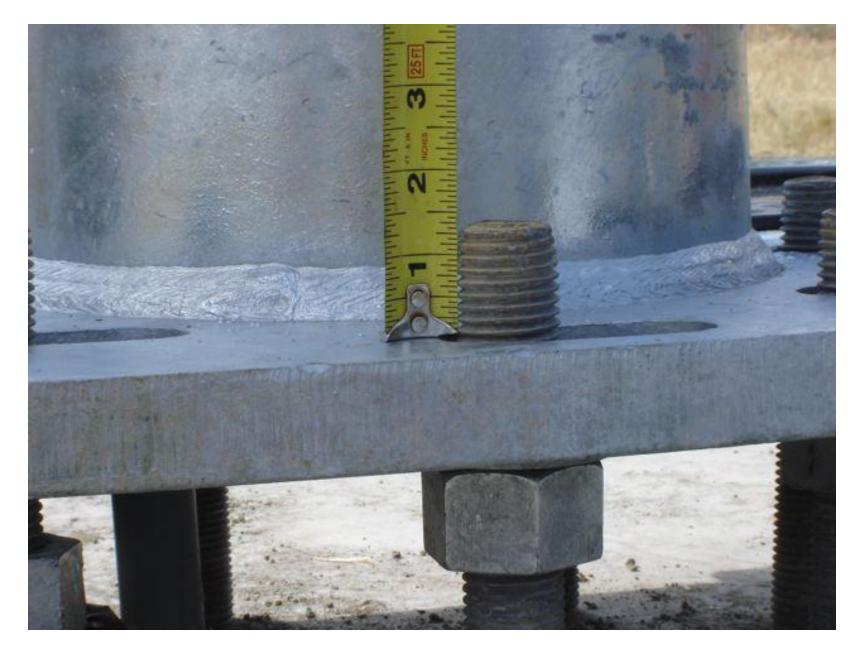

Connecting Tower to Hinge Plate

Tighten Bolts and Nuts

4.25" from top of Hinge Plate to top of anchor bolt

Connecting Gin Pole to Tower Base

Gin Pole attached

Ready to mount Skystream To the Tower

Placing vibration isolators