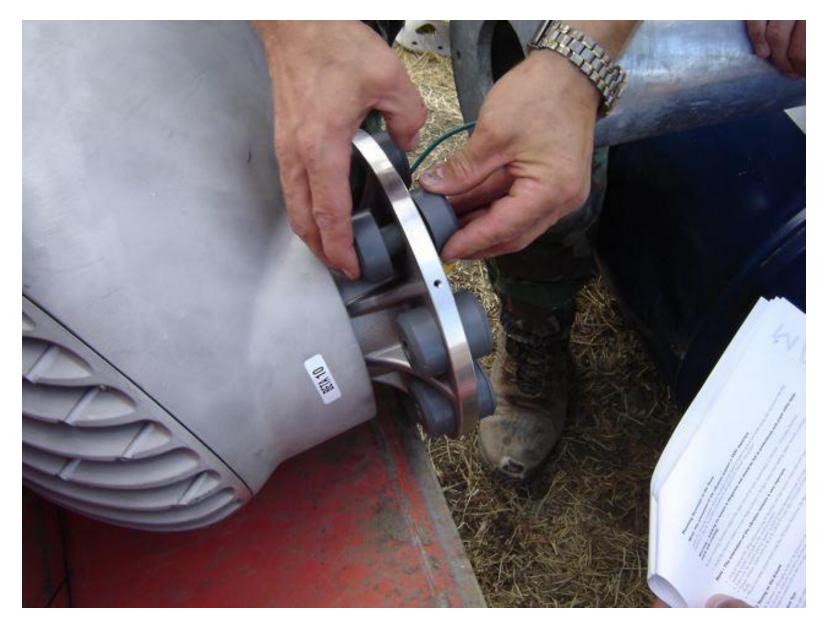

Connecting Skystream to The Tower

Grounding Skystream to the Tower

Tighten the Bolts

Ready to install the blades

Assembling Blades and Hub

Blades ready

Placing the blades

Installing the shield