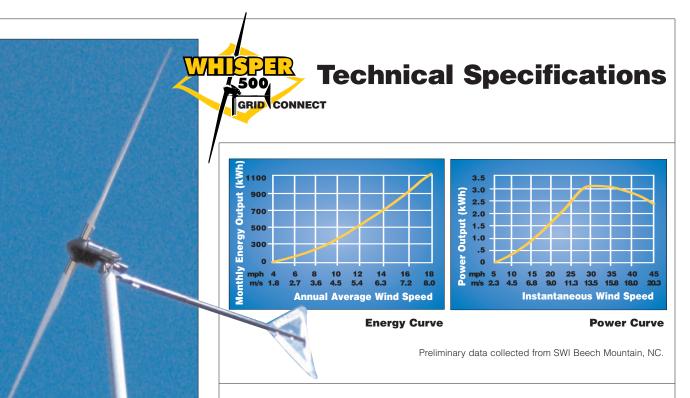

Serious power from a small wind turbine – the Whisper 500 in combination with Magnetek's Wind Interface and Aurora Inverter synchronizes with the power in your home or office, eliminating batteries and creating enough energy to pay an average monthly electric bill. Completely redesigned in 2004, the Whisper 500 works in harsh, high wind environments with its' two fiberglass reinforced blades and patented side furling design optimizing output at any wind speed. Assuming a 12 mph (5.4 m/s) wind, a Whisper 500 will produce as much as 500 kWh per month.

**Overspeed Protection** Patented side-furling

Kilowatt Hours Per Month 500 kWh/mo @12mph (5.4m/s)

**Survival Wind Speed** 120 mph (55 m/s)

**Warranty** 5 Year limited warranty

High speed MPPT optimized for W500 permanent magnet alternator