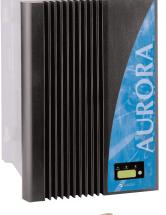

**Max Power Input Current** 

10 Amps per MPPT Channel, 20 Amps total True Sine Wave Output Anti-Islanding protection

Max Efficiency 96%

**Size (height x width x depth)** 16.5 in x 12.8 in x 6.75 in (420mm x 326mm x 141mm) IP65/NEMA 4X Enclosure

## Wind Interface

**Size (height x width x depth) [in]** 10.125 in x 11.125 in x 3.6 in (255mm x 280mm x 90mm) **Weight [lb] (kg)** 5 (2.3kg)

Standards and Codes Aurora inverters comply with standards set for grid-tied operation, safety and electromagnetic compatibility